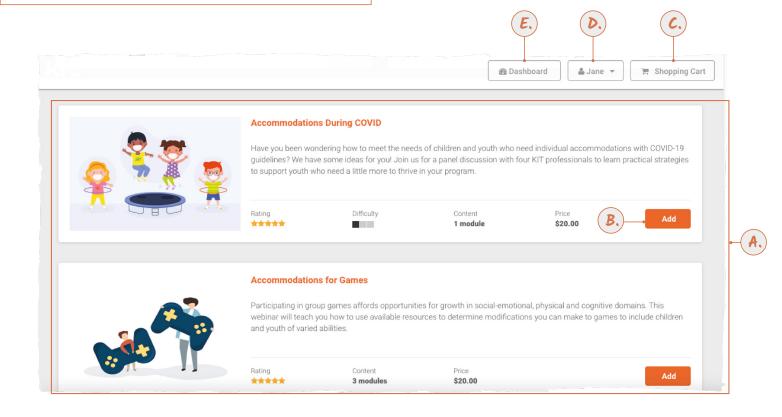

## Using the Store

If you purchase courses one at a time, you will want to explore the **KIT Academy Store**.

Need help?
Contact: support@kit.com

- A. Course listings. Scroll through to find courses of interest. Note the following for each course:
  - Course description
  - Rating of the course by past participants
  - Number of modules
  - Difficulty, if this has been assessed by past participants
  - Price
- **B.** Add. Click to add to your shopping cart.

- Shopping Cart. Click to complete your purchase. When you complete your purchase, the purchased courses are added to the active courses on your Dashboard.
- **D. Profile** button. Use this button to edit your Learner Profile.
- **E.** Dashboard button. Use this button to return to the Dashboard