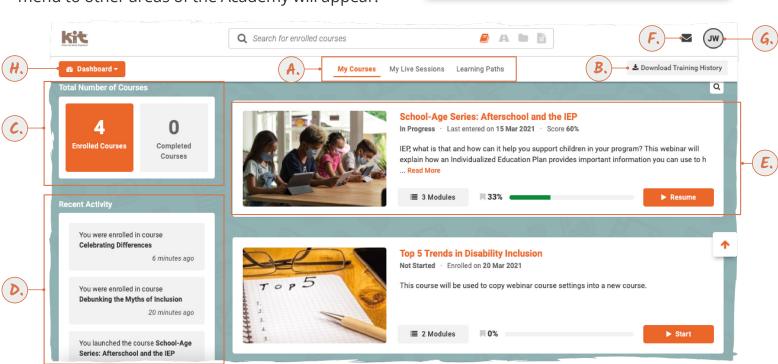

## Using the Dashboard

The **Dashboard** page is where you can find information about your training.

Here you can see your course activity, start courses, and join live sessions. You can also update your Learner Profile, check your Messages, and download your Training History. If you click on the orange navigation button, a menu to other areas of the Academy will appear.

- A. My Courses and My Live Sessions tabs. Click to switch the display from active courses to upcoming My live sessions
- B. Download Training History. Click to download a pdf copy of your course and session history and achievements.
- C. Total number of courses. See the number of your active and completed courses
- Recent activity. See your recent activity in the Academy.
- E. Active courses or sessions. View information or start a course. Scroll down to see all your active courses or live sessions.
  - Description
  - Number of Modules
  - Percentage if you have already started.

- F. Messages. A number will appear when you have unread messages. Click to read. This icon appears on most pages of the Academy.
- G. Profile. Click to view and edit your profile. This icon appears on most pages of the Academy.
- Navigation button. Click to open the menu and move to other pages of the Academy. This button appears on most pages of the Academy. The label tells you what page you are currently on.
- Banner. Look at the banner at the top of the page to see Academy news, such as new course offerings.